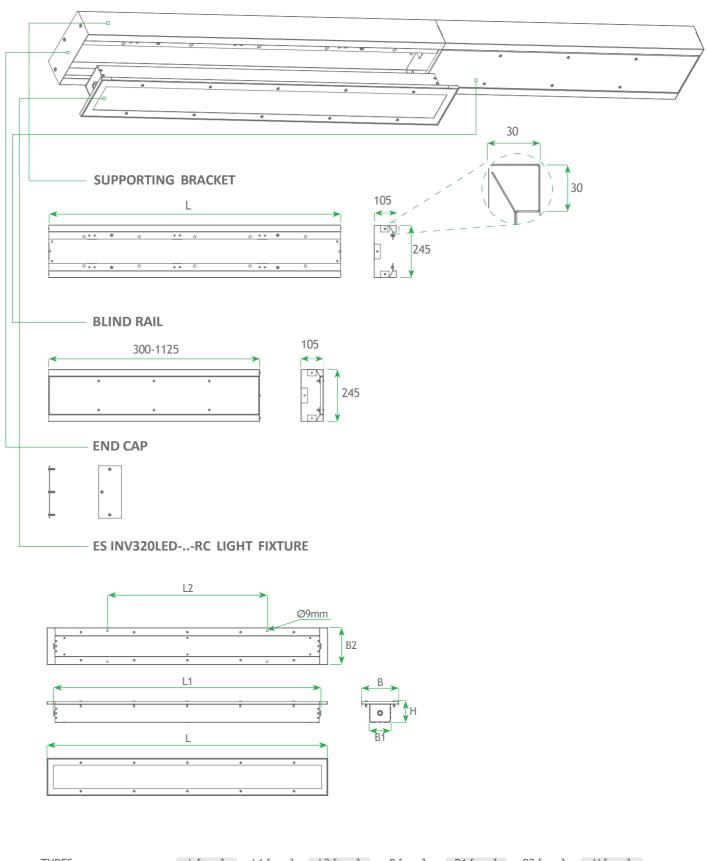

## EXEMPLARY APPLICATIONS

LED modules light fixture characterized by very high shock resistance (IKII+). The housing is made of powder coated stainless steel. The shade is made of polycarbonate. The fixture has been designed to be mounted in the passageways on the wall or the ceiling as a linear fixture. The fixture has a Polish National Railways certificate no. **D/IST/04/2019** 

#### **DIMENSIONS** -

| TYPES               | L [mm] | L1 [mm] | L2 [mm] | B [mm] | B1 [mm] | B2 [mm] | H [mm] |
|---------------------|--------|---------|---------|--------|---------|---------|--------|
| ES INV320LED-0600RC | 740    | 680     | 380     | 180    | 105     | 150     | 105    |
| ES INV320LED-1200RC | 13670  | 1310    | 780     | 180    | 105     | 150     | 105    |