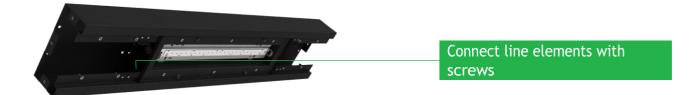

# ES INV320LED-..-RC-LN



All rights reserved. Technical modification reserved without prior notice.









### CERTIFICATES: CE, POLISH RAILWAY CERTIFICATE, ENEC, EN-60658-2-22 CERTIFICATE CNBOP no. 2910/2019

## EXEMPLARY APPLICATIONS





LED modules light fixture characterized by very high shock resistance (IKII+). The housing is made of powder coated stainless steel. The shade is made of polycarbonate. The fixture has been designed to be mounted in the passageways on the wall or the ceiling as a linear fixture. The fixture has a Polish National Railways certificate no. **D/IST/04/2019** 



MOUNTING





Install the mounting plate





Install frames with special lock screws

## VANDALPROOF LIGHT FITTINGS

#### **DIMENSIONS** -



| TYPES               | L [mm] | L1 [mm] | L2 [mm] | B [mm] | B1 [mm] | B2 [mm] | H [mm] |
|---------------------|--------|---------|---------|--------|---------|---------|--------|
| ES INV320LED-0600RC | 740    | 680     | 380     | 180    | 105     | 150     | 105    |
| ES INV320LED-1200RC | 13670  | 1310    | 780     | 180    | 105     | 150     | 105    |