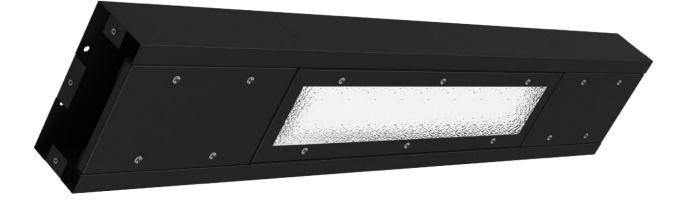

## EXEMPLARY APPLICATIONS

LED modules light fixture characterized by very high shock resistance (IKII+). The housing is made of powder coated stainless steel. The shade is made of polycarbonate. The fixture has been designed to be mounted in the passageways on the wall or the ceiling as a linear fixture. The fixture has a Polish National Railways certificate no. **D/IST/04/2019** 

## VANDALPROOF LIGHT FITTINGS

#### **DIMENSIONS** -

| TYPES               | L [mm] | L1 [mm] | L2 [mm] | B [mm] | B1 [mm] | B2 [mm] | H [mm] |
|---------------------|--------|---------|---------|--------|---------|---------|--------|
| ES INV320LED-0600RC | 740    | 680     | 380     | 180    | 105     | 150     | 105    |
| ES INV320LED-1200RC | 13670  | 1310    | 780     | 180    | 105     | 150     | 105    |