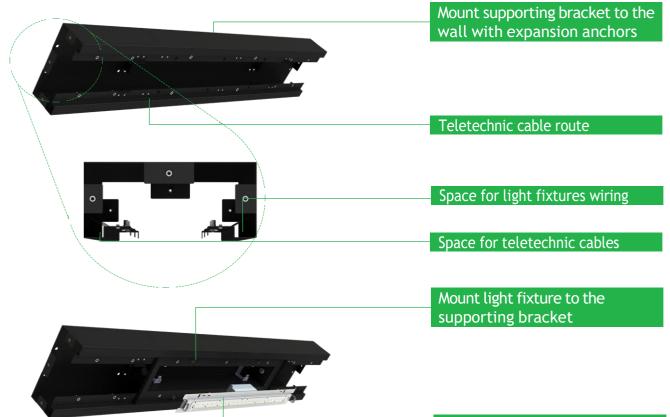

# ES INV320LED-..-RC-LN



All rights reserved. Technical modification reserved without prior notice.









### CERTIFICATES: CE, POLISH RAILWAY CERTIFICATE, ENEC, EN-60658-2-22 CERTIFICATE CNBOP no. 2910/2019

## EXEMPLARY APPLICATIONS





LED modules light fixture characterized by very high shock resistance (IKII+). The housing is made of powder coated stainless steel. The shade is made of polycarbonate. The fixture has been designed to be mounted in the passageways on the wall or the ceiling as a linear fixture. The fixture has a Polish National Railways certificate no. **D/IST/04/2019** 



MOUNTING





Install the mounting plate





Install frames with special lock screws

## VANDALPROOF LIGHT FITTINGS

#### **DIMENSIONS** -



| TYPES               | L [mm] | L1 [mm] | L2 [mm] | B [mm] | B1 [mm] | B2 [mm] | H [mm] |
|---------------------|--------|---------|---------|--------|---------|---------|--------|
| ES INV320LED-0600RC | 740    | 680     | 380     | 180    | 105     | 150     | 105    |
| ES INV320LED-1200RC | 13670  | 1310    | 780     | 180    | 105     | 150     | 105    |