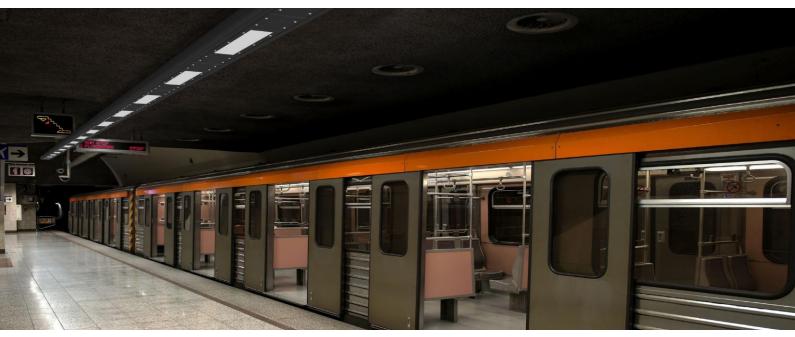

## EXEMPLARY APPLICATIONS

LED modules light fixture characterized by very high shock resistance (IKII+). The housing is made of powder coated stainless steel. The shade is made of polycarbonate. The fixture has been designed to be mounted in the passageways on the wall or the ceiling as a linear fixture. The fixture has a Polish National Railways certificate no. **D/IST/04/2019** 