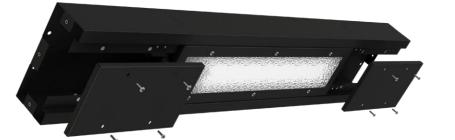

## EXEMPLARY APPLICATIONS

LED modules light fixture characterized by very high shock resistance (IKII+). The housing is made of powder coated stainless steel. The shade is made of polycarbonate. The fixture has been designed to be mounted in the passageways on the wall or the ceiling as a linear fixture. The fixture has a Polish National Railways certificate no. **D/IST/04/2019** 

## VANDALPROOF LIGHT FITTINGS