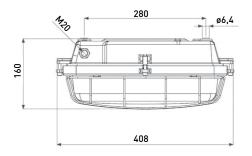

|                                     | IP66                        | F |  |  |  |
|-------------------------------------|-----------------------------|---|--|--|--|
| 198 – 264V AC<br>176-280V DC        | <b>Ta</b><br>-40°C ÷ + 50°C |   |  |  |  |
| Carton (mm/pcs) 415 x 235 x 210 / 1 |                             |   |  |  |  |

| Туре          | Power input [W]<br>/Luminous flux [lm] | Luminous efficiency<br>[lm/W] | Angle of beam<br>[°] | Colour temperature<br>[K] | CRI | Weight<br>[kg] |
|---------------|----------------------------------------|-------------------------------|----------------------|---------------------------|-----|----------------|
| 591 34 01 PRO | 30 / 3572                              | 129                           | 120                  | 4000                      | >80 | 6              |
| 591 34 02 PRO | 20 / 2419                              | 129                           | 120                  | 4000                      | >80 | 6              |