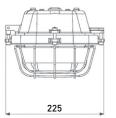

|                                     | IP66                        | F |  |  |  |
|-------------------------------------|-----------------------------|---|--|--|--|
| 198 – 264V AC<br>176-280V DC        | <b>Ta</b><br>-40°C ÷ + 50°C |   |  |  |  |
| Carton (mm/pcs) 415 x 235 x 210 / 1 |                             |   |  |  |  |

| Туре          | Power input [W]<br>/Luminous flux [lm] | Luminous efficiency<br>[lm/W] | Angle of beam<br>[°] | Colour temperature<br>[K] | CRI | Weight<br>[kg] |
|---------------|----------------------------------------|-------------------------------|----------------------|---------------------------|-----|----------------|
| 591 34 01 PRO | 30 / 3572                              | 129                           | 120                  | 4000                      | >80 | 6              |
| 591 34 02 PRO | 20 / 2419                              | 129                           | 120                  | 4000                      | >80 | 6              |