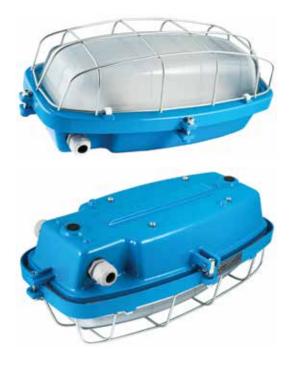

## **TUB LED PRO**

The light fitting body and flange are AlSi TECHNICAL DESCRIPTION alloy castings finished with powder paint. There are two cable outlets on the sides of the light fitting. There is a LED module built inside the light fitting and it is comprised of a board fitted with LEDs and a power supply. The light fitting is designed as a through

Light fitting for the illumination of indoor

. . . . . . . . .

and outdoor industrial spaces.

.

light fitting. When the light fitting is used as a terminal light fitting, the free cable outlet is blinded with a plug. The max. cross-section of the connecting conductors is 2.5 mm<sup>2</sup>. The light fitting is produced with plastic cable glands as a standard, metal cable glands are available on request.

INSTALLATION On the ceiling, wall.

USE

- VERSIONS The light fittings are provided with a self--resetting thermal fuse and a surge guard up to 10 kV.
- LIFETIME 100.000 hours, L90B10
- FUNKCE eCLO, ITG, IVG+, Power-up fading DRIVERU
- CONTROL DALI-2