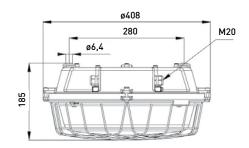

## **MULTIFREEZE LED**

USE Light fitting for the illumination of indoor and outdoor industrial spaces.

TECHNICAL DESCRIPTION

The light fitting body and flange are AlSi alloy castings finished with powder paint. There are two cable outlets M20 x 1,5 on the sides of the light fitting. There is a LED module built inside the light fitting and it is comprised of a board fitted with LEDs and a power supply. The light fitting is designed as a through light fitting. When the light fitting is used as a terminal light fitting, the free cable outlet is blinded with a plug. The light fitting is produced with plastic cable glands as a standard, metal cable glands are available on request

INSTALLATION On the ceiling, wall or another solid substrate (structure) ensuring firm connection.

VERSIONS Light fittings are made in versions for permanent (M) and non-permanent (NM) emergency illumination, with autonomy