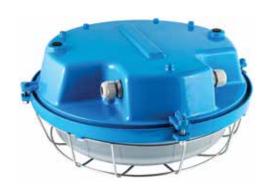

## **MULTIFREEZE LED**

USE Light fitting for the illumination of indoor and outdoor industrial spaces.

TECHNICAL DESCRIPTION

The light fitting body and flange are AlSi alloy castings finished with powder paint. There are two cable outlets M20 x 1,5 on the sides of the light fitting. There is a LED module built inside the light fitting and it is comprised of a board fitted with LEDs and a power supply. The light fitting is designed as a through light fitting. When the light fitting is used as a terminal light fitting, the free cable outlet is blinded with a plug. The light fitting is produced with plastic cable glands as a standard, metal cable glands are available on request