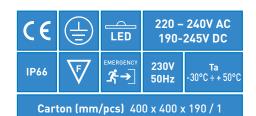

INSTALLATION On the ceiling, wall or another solid substrate (structure) ensuring firm connection.

VERSIONS Light fittings are made in versions for permanent (M) and non-permanent (NM) emergency illumination, with autonomy

of 1 hours.

| Туре          | Power input [W]<br>/Luminous flux [lm] | Light source | Version | Autonomy<br>[hr] | Weight<br>[kg] |
|---------------|----------------------------------------|--------------|---------|------------------|----------------|
| 591 35 01 FEM | 11 / 20                                | 6 x LED      | M/NM    | 1                | 8              |