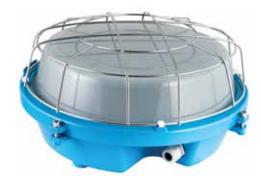

## **MULTIFREEZE LED**

USE Light fitting for the illumination of indoor and outdoor industrial spaces.

TECHNICAL DESCRIPTION

The light fitting body and flange are AlSi alloy castings finished with powder paint. There are two cable outlets M20 x 1,5 on the sides of the light fitting. There is a LED module built inside the light fitting and it is comprised of a board fitted with LEDs and a power supply. The light fitting is designed as a through light fitting. When the light fitting is used as a terminal light fitting, the free cable outlet is blinded with a plug. The light fitting is produced with plastic cable glands as a standard, metal cable glands are available on request

## TO ORDER

Transparent glass cover 232.5070

Protective basket 1-99.8534/1

Cable gland plastic M20x1,5

Cable gland metal M20x1,5

Blinding plug M20x1,5