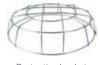

## TO ORDER

Transparent glass cover 232.5070

Protective basket 1-99.8534/1

Cable gland plastic M20x1,5

Cable gland metal M20x1,5

Blinding plug M20x1,5